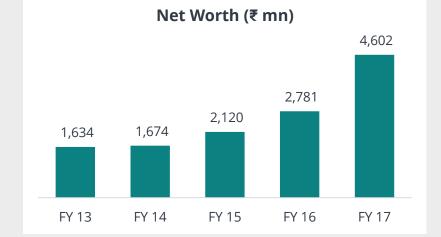

7 | 211              | 237              | 712                |
| FY15       | 58                    | 31  | 73               | 60               | 222                |
| А <b>Г</b> | ata, 2015 ¢1 - ₹61 15 |     |                  |                  |                    |

Average Exchange rate: 2015 - \$1 = ₹ 61.15 2016 - \$1 = ₹ 65.46 2017 - \$1 = ₹ 67.09

2018 - \$1 = ₹ 64.37 (upto 30<sup>th</sup> September 2017)

### **Financial Performance – FY17**

advanced enzymes where ENZYME IS LUK

₹ in Million









#### Note: As per IGAAP

All numbers are on Consolidated basis

ROE = Profit after tax / Average shareholder equity; RoCE = (Net Profit before Tax , Exceptional and extraordinary items + Finance cost) / Average (Net debt + Networth)



### **Strong Financial Performance – FY17**









Note: As per IGAAP

All numbers are on Consolidated basis

Net working capital days =((Trade receivables + inventories – Trade payables)/ Revenue from operations)\*365 Net Debt = Long term debt + short term debt + current maturities of long term debt – Cash & Cash Equivalent



| Stock | Data | (As on 31 <sup>st</sup> October 2017) |
|-------|------|---------------------------------------|
|-------|------|---------------------------------------|

| Market Capitalization (₹) | 30,341 mn           |
|---------------------------|---------------------|
| Shares Outstanding        | 111.6 mn            |
| Free Float                | 25.9%               |
| Symbol (NSE/ BSE)         | ADVENZYMES / 540025 |
| Average Daily Volume      | 36.767              |



| Top Institutional Holders