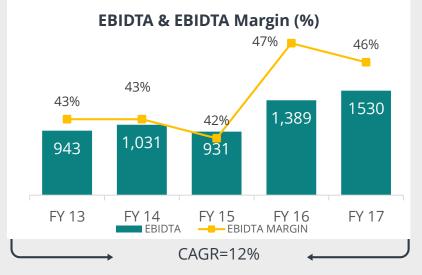

---------------|--------------------|
| FY18       | 66                    | 275 | Expected to grow | w by 10-15% annu | ally (in \$ terms) |
| FY17       | 375                   | 278 | 2                | 135              | 790                |
| FY16       | 137                   | 127 | 211              | 237              | 712                |
| FY15       | 58                    | 31  | 73               | 60               | 222                |
| А <b>Г</b> | ata, 2015 ¢1 - ₹61 15 |     |                  |                  |                    |

Average Exchange rate: 2015 - \$1 = ₹ 61.15 2016 - \$1 = ₹ 65.46 2017 - \$1 = ₹ 67.09

2018 - \$1 = ₹ 64.37 (upto 30<sup>th</sup> September 2017)

### **Financial Performance – FY17**

advanced enzymes where ENZYME IS LUK

₹ in Million









#### Note: As per IGAAP

All numbers are on Consolidated basis

ROE = Profit after tax / Average shareholder equity; RoCE = (Net Profit before Tax , Exceptional and extraordinary items + Finance cost) / Average (Net debt + Networth)



### **Strong Financial Performance – FY17**









Note: As per IGAAP

All numbers are on Consolidated basis

Net working capital days =((Trade receivables + inventories – Trade payables)/ Revenue from operations)\*365 Net Debt = Long term debt + short term debt + current maturities of long term debt – Cash & Cash Equivalent



| Stock | Data | (As on 31 <sup>st</sup> October 2017) |
|-------|------|---------------------------------------|
|-------|------|---------------------------------------|

| Market Capitalization (₹) | 30,341 mn           |
|---