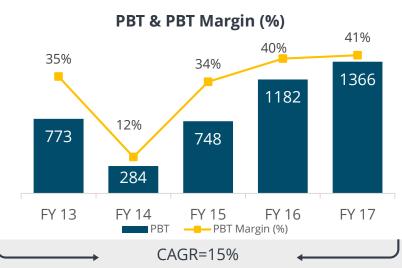

-----------------|--------------------|
| FY18       | 66                    | 275 | Expected to grow | w by 10-15% annu | ally (in \$ terms) |
| FY17       | 375                   | 278 | 2                | 135              | 790                |
| FY16       | 137                   | 127 | 211              | 237              | 712                |
| FY15       | 58                    | 31  | 73               | 60               | 222                |
| А <b>Г</b> | ata, 2015 ¢1 - ₹61 15 |     |                  |                  |                    |

Average Exchange rate: 2015 - \$1 = ₹ 61.15 2016 - \$1 = ₹ 65.46 2017 - \$1 = ₹ 67.09

2018 - \$1 = ₹ 64.37 (upto 30<sup>th</sup> September 2017)

### **Financial Performance – FY17**

advanced enzymes where ENZYME IS LUK

₹ in Million









#### Note: As per IGAAP

All numbers are on Consolidated basis

ROE = Profit after tax / Average shareholder equity; RoCE = (Net Profit before Tax , Exceptional and extraordinary items + Finance cost) / Average (Net debt + Networth)



### **Strong Financial Performance – FY17**









Note: As per IGAAP

All numbers are on Consolidated basis

Net working capital days =((Trade receivables + inventories – Trade payables)/ Revenue from operations)\*365 Net Debt = Long term debt + short term debt + current maturities of long term debt – Cash & Cash Equivalent



| Stock | Data | (As on 31 <sup>st</sup> October 2017) |
|-------|------|---------------------------------------|
|-------|------|---------------------------------------|

| Market Capitalization (₹) | 30,341 mn           |
|-