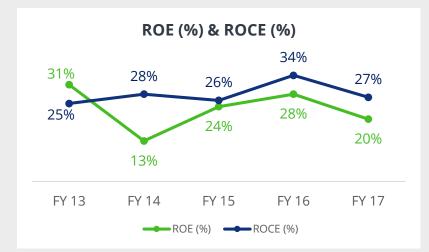

| 211              | 237              | 712                |
| FY15       | 58                    | 31  | 73               | 60               | 222                |
| А <b>Г</b> | ata, 2015 ¢1 - ₹61 15 |     |                  |                  |                    |

Average Exchange rate: 2015 - \$1 = ₹ 61.15 2016 - \$1 = ₹ 65.46 2017 - \$1 = ₹ 67.09

2018 - \$1 = ₹ 64.37 (upto 30<sup>th</sup> September 2017)

### **Financial Performance – FY17**

advanced enzymes where ENZYME IS LUK

₹ in Million









#### Note: As per IGAAP

All numbers are on Consolidated basis

ROE = Profit after tax / Average shareholder equity; RoCE = (Net Profit before Tax , Exceptional and extraordinary items + Finance cost) / Average (Net debt + Networth)



### **Strong Financial Performance – FY17**









Note: As per IGAAP

All numbers are on Consolidated basis

Net working capital days =((Trade receivables + inventories – Trade payables)/ Revenue from operations)\*365 Net Debt = Long term debt + short term debt + current maturities of long term debt – Cash & Cash Equivalent



| Stock | Data | (As on 31 <sup>st</sup> October 2017) |
|-------|------|---------------------------------------|
|-------|------|---------------------------------------|

| Market Capitalization (₹) | 30,341 mn           |
|---------------------------|---------------------|
| Shares Outstanding        | 111.6 mn            |
| Free Float                | 25.9%               |
| Symbol (NSE/ BSE)         | ADVENZYMES / 540025 |
| Average Daily Volume      | 36.767              |



| Top Institutional Holders