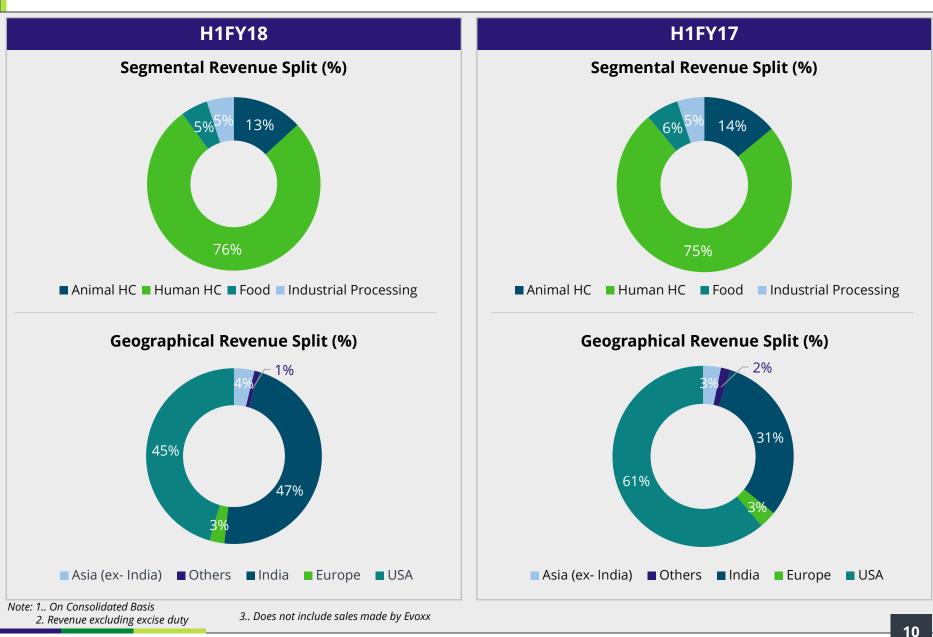

(ix) The Group operates only in one primary business segment viz, 'manufacturing and sales of enzymes',

(x) On 3 July 2017, the Company completed its acquisition of Advanced Enzymes (Malaysia) Sdn. Bhd. formerly known as Palm Techno Ventures Enzyme Sdn Bhd ("PTVE"), Malaysia by way of an investment of 200,000 Malaysian Ringgit (RM), equivalent to ₹ 3.14 Million, in 200,000 ordinary shares of RM 1,00 each of PTVE i.e. 80% of the paid-up share capital of PTVE.

(xi) On 11 July 2017, the Company has incorporated a wholly owned subsidiary; Advanced Enzymes Europe B.V. in Amsterdam, Netherlands registered with Chamber of Commerce having a paid up share capital of Euro 2 million, equivalent to ₹ 149.85 Million.

(xii) On 15 August 2017. Advanced Enzymes Europe B.V. based in Amsterdam has completed the 100% acquisition of Evoxx Technologies GmbH (Evoxx), Germany, for a consideration of Euro 6.96 million, equivalent to ₹ 524.62 Million.