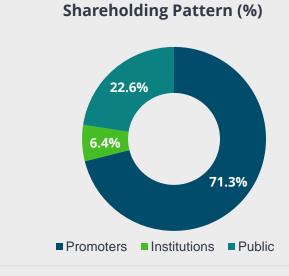

| Free Float                | 25.9%               |
| Symbol (NSE/ BSE)         | ADVENZYMES / 540025 |
| Average Daily Volume      | 36.767              |



| Top Institutional Holders                                 |        |  |  |  |
|-----------------------------------------------------------|--------|--|--|--|
| Institutions                                              | OS (%) |  |  |  |
| DSP BlackRock Investment Managers Pvt Ltd.                | 2.41   |  |  |  |
| Reliance Nippon Life Asset Management Ltd.<br>(Invt Mgmt) | 1.17   |  |  |  |
| First State Investment Management (UK) Ltd.               | 0.35   |  |  |  |
| Van Eck Associates Corp.                                  | 0.28   |  |  |  |
| Grandeur Peak Global Advisors LLC                         | 0.07   |  |  |  |



Note: Data mentioned in above chart is as on 30th September 2017



# **Thank You**



### Advanced Enzymes

5th Floor, 'A' wing, Sun Magnetica LIC Service Road, Louiswadi Thane (W) 400 604, India Tel: +91-22-4170 3200 Fax: + 91-22-25835159