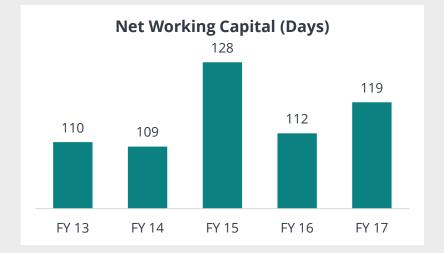

127 | 211              | 237              | 712                |
| FY15       | 58                    | 31  | 73               | 60               | 222                |
| А <b>Г</b> | ata, 2015 ¢1 - ₹61 15 |     |                  |                  |                    |

Average Exchange rate: 2015 - \$1 = ₹ 61.15 2016 - \$1 = ₹ 65.46 2017 - \$1 = ₹ 67.09

2018 - \$1 = ₹ 64.37 (upto 30<sup>th</sup> September 2017)

### **Financial Performance – FY17**

advanced enzymes where ENZYME IS LUK

₹ in Million









#### Note: As per IGAAP

All numbers are on Consolidated basis

ROE = Profit after tax / Average shareholder equity; RoCE = (Net Profit before Tax , Exceptional and extraordinary items + Finance cost) / Average (Net debt + Networth)



### **Strong Financial Performance – FY17**









Note: As per IGAAP

All numbers are on Consolidated basis

Net working capital days =((Trade receivables + inventories – Trade payables)/ Revenue from operations)\*365 Net Debt = Long term debt + short term debt + current maturities of long term debt – Cash & Cash Equivalent



| Stock | Data | (As on 31 <sup>st</sup> October 2017) |
|-------|------|---------------------------------------|
|-------|------|---------------------------------------|

| Market Capitalization (₹) | 30,341 mn           |
|---------------------------|---------------------|
| Shares Outstanding        | 111.6 mn            |
| Free Float                | 25.9%               |
| Symbol (NSE/ BSE)         | ADVENZYMES / 540025 |
| Average Daily Volume      | 36.767              |



| Top Institutional Holder