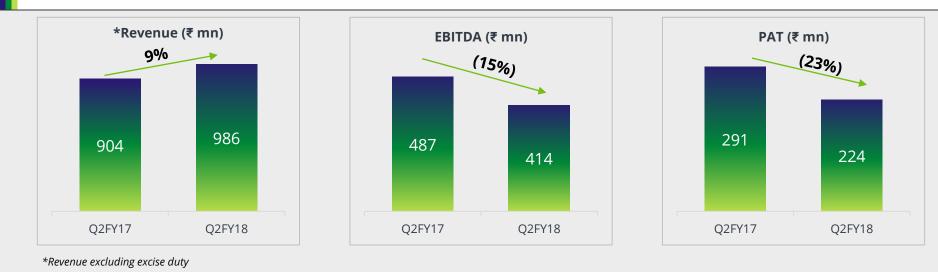

|                                    |             |               |    |               |                            |             | (₹ in Million) |
|------------------------------------|-------------|---------------|----|---------------|----------------------------|-------------|----------------|
| Particulars                        | Quarter er  | Quarter ended |    | Quarter ended | ter ended Six months ended |             | Growth %       |
|                                    | 30 Sep 2017 | 30 Sep 2016   |    | 30 June 2017  | 30 Sep 2017                | 30 Sep 2016 |                |
| Net Sales / Income from operations | 985,78      | 904.3         | 9% | 756.33        | 1,742.12                   | 1,647.21    | (6)%           |