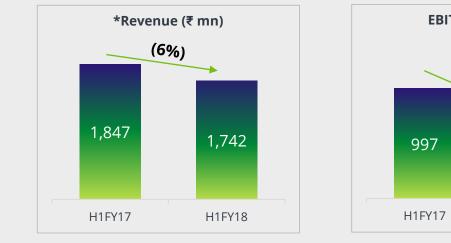

|                                    |             |               |    |               |                            |             | (₹ in Million) |
|------------------------------------|-------------|---------------|----|---------------|----------------------------|-------------|----------------|
| Particulars                        | Quarter er  | Quarter ended |    | Quarter ended | ter ended Six months ended |             | Growth %       |
|                                    | 30 Sep 2017 | 30 Sep 2016   |    | 30 June 2017  | 30 Sep 2017                | 30 Sep 2016 |                |
| Net Sales / Income from operations | 985,78      | 904.3         | 9% | 756.33        | 1,742.12                   | 1,647.21    | (6)%           |