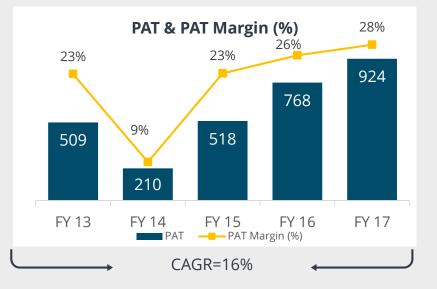

-------------|--------------------|
| FY18       | 66                    | 275 | Expected to grow | w by 10-15% annu | ally (in \$ terms) |
| FY17       | 375                   | 278 | 2                | 135              | 790                |
| FY16       | 137                   | 127 | 211              | 237              | 712                |
| FY15       | 58                    | 31  | 73               | 60               | 222                |
| А <b>Г</b> | ata, 2015 ¢1 - ₹61 15 |     |                  |                  |                    |

Average Exchange rate: 2015 - \$1 = ₹ 61.15 2016 - \$1 = ₹ 65.46 2017 - \$1 = ₹ 67.09

2018 - \$1 = ₹ 64.37 (upto 30<sup>th</sup> September 2017)

### **Financial Performance – FY17**

advanced enzymes where ENZYME IS LUK

₹ in Million









#### Note: As per IGAAP

All numbers are on Consolidated basis

ROE = Profit after tax / Average shareholder equity; RoCE = (Net Profit before Tax , Exceptional and extraordinary items + Finance cost) / Average (Net debt + Networth)



### **Strong Financial Performance – FY17**









Note: As per IGAAP

All numbers are on Consolidated basis

Net working capital days =((Trade receivables + inventories – Trade payables)/ Revenue from operations)\*365 Net Debt = Long term debt + short term debt + current maturities of long term debt – Cash & Cash Equivalent



| Stock | Data | (As on 31 <sup>st</sup> October 2017) |
|-------|------|---------------------------------------|
|-------|------|---------------------------------------|

| Market Capitalization (₹) | 30,341 mn           |
|-----