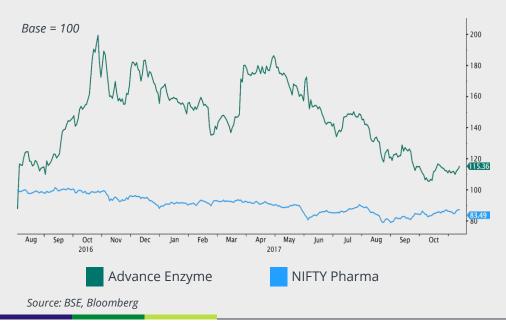

ncial Performance – FY17**









Note: As per IGAAP

All numbers are on Consolidated basis

Net working capital days =((Trade receivables + inventories – Trade payables)/ Revenue from operations)\*365 Net Debt = Long term debt + short term debt + current maturities of long term debt – Cash & Cash Equivalent



| Stock | Data | (As on 31 <sup>st</sup> October 2017) |
|-------|------|---------------------------------------|
|-------|------|---------------------------------------|

| Market Capitalization (₹) | 30,341 mn           |
|---------------------------|---------------------|
| Shares Outstanding        | 111.6 mn            |
| Free Float                | 25.9%               |
| Symbol (NSE/ BSE)         | ADVENZYMES / 540025 |
| Average Daily Volume      | 36.767              |



| Top Institutional Holders                                 |        |  |  |  |
|-----------------------------------------------------------|--------|--|--|--|
| Institutions                                              | OS (%) |  |  |  |
| DSP BlackRock Investment Managers Pvt Ltd.                | 2.41   |  |  |  |
| Reliance Nippon Life Asset Management Ltd.<br>(Invt Mgmt) | 1.17   |  |  |  |
| First State Investment Management (UK) Ltd.               | 0.35   |  |  |  |
| Van Eck Associates Corp.                                  | 0.28   |  |  |  |
| Grandeur Peak Global Advisors LLC                         | 0.07   |  |  |  |



Note: Data mentioned in above chart is as on 30th September 2017



# **Thank You**



### Advanced Enzymes

5th Floor, 'A' wing, Sun Magnetica LIC Service