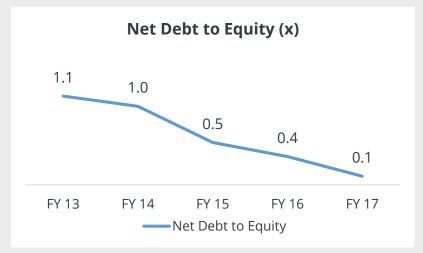

211              | 237              | 712                |
| FY15       | 58                    | 31  | 73               | 60               | 222                |
| А <b>Г</b> | ata, 2015 ¢1 - ₹61 15 |     |                  |                  |                    |

Average Exchange rate: 2015 - \$1 = ₹ 61.15 2016 - \$1 = ₹ 65.46 2017 - \$1 = ₹ 67.09

2018 - \$1 = ₹ 64.37 (upto 30<sup>th</sup> September 2017)

### **Financial Performance – FY17**

advanced enzymes where ENZYME IS LUK

₹ in Million









#### Note: As per IGAAP

All numbers are on Consolidated basis

ROE = Profit after tax / Average shareholder equity; RoCE = (Net Profit before Tax , Exceptional and extraordinary items + Finance cost) / Average (Net debt + Networth)



### **Strong Financial Performance – FY17**









Note: As per IGAAP

All numbers are on Consolidated basis

Net working capital days =((Trade receivables + inventories – Trade payables)/ Revenue from operations)\*365 Net Debt = Long term debt + short term debt + current maturities of long term debt – Cash & Cash Equivalent



| Stock | Data | (As on 31 <sup>st</sup> October 2017) |
|-------|------|---------------------------------------|
|-------|------|---------------------------------------|

| Market Capitalization (₹) | 30,341 mn           |
|---------------------------|---------------------|
| Shares Outstanding        | 111.6 mn            |
| Free Float                | 25.9%               |
| Symbol (NSE/ BSE)         | ADVENZYMES / 540025 |
| Average Daily Volume      | 36.767              |



| Top Institutional Holders