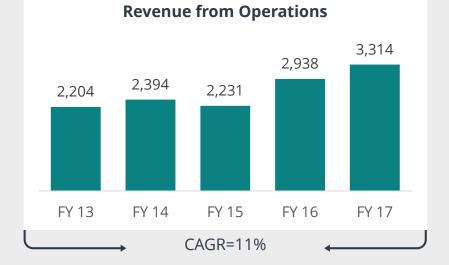

|------------------|--------------------|
| FY18       | 66                    | 275 | Expected to grow | w by 10-15% annu | ally (in \$ terms) |
| FY17       | 375                   | 278 | 2                | 135              | 790                |
| FY16       | 137                   | 127 | 211              | 237              | 712                |
| FY15       | 58                    | 31  | 73               | 60               | 222                |
| А <b>Г</b> | ata, 2015 ¢1 - ₹61 15 |     |                  |                  |                    |

Average Exchange rate: 2015 - \$1 = ₹ 61.15 2016 - \$1 = ₹ 65.46 2017 - \$1 = ₹ 67.09

2018 - \$1 = ₹ 64.37 (upto 30<sup>th</sup> September 2017)

### **Financial Performance – FY17**

advanced enzymes where ENZYME IS LUK

₹ in Million









#### Note: As per IGAAP

All numbers are on Consolidated basis

ROE = Profit after tax / Average shareholder equity; RoCE = (Net Profit before Tax , Exceptional and extraordinary items + Finance cost) / Average (Net debt + Networth)



### **Strong Financial Performance – FY17**









Note: As per IGAAP

All numbers are on Consolidated basis

Net working capital days =((Trade receivables + inventories – Trade payables)/ Revenue from operations)\*365 Net Debt = Long term debt + short term debt + current maturities of long term debt – Cash & Cash Equivalent



| Stock | Data | (As on 31 <sup>st</sup> October 2017) |
|-------|------|---------------------------------------|
|-------|------|---------------------------------------|

| Market Capitalization (₹) | 30,341 mn           |